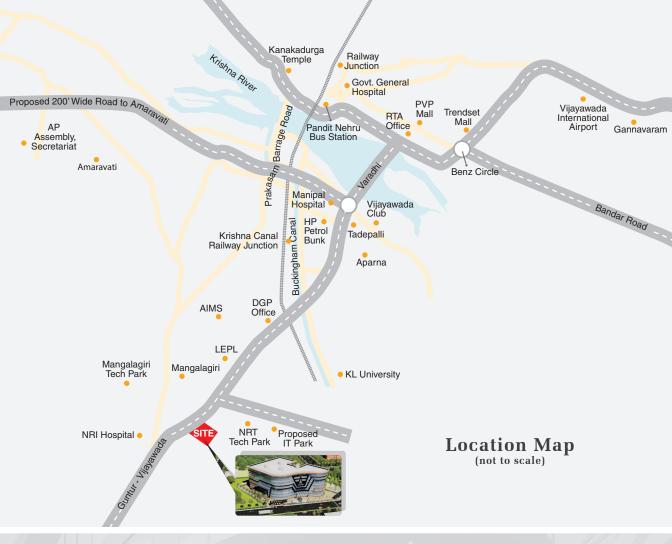

## LOCATED IN PROXIMITY TO THE ACR.

**Mayuri Techpark** is planned at Mangalagiri, which will keep every business entity occupying space near to the Amaravati. Capital Region (ACR). Which means you will always stay connected to the city of Vijayawada, Guntur and Amaravati..

#### Proximity

| NRI Hospital –          | 0.5 km |
|-------------------------|--------|
| Mangalagiri Tech Park - | 1.0 km |
| NRT Tech Park -         | 1.5 km |
| Railway Station -       | 2.5 km |

| - | 3.0 km |
|---|--------|
| - | 4.0 km |
| - | 10 km  |
| - | 25 km  |
|   | -      |