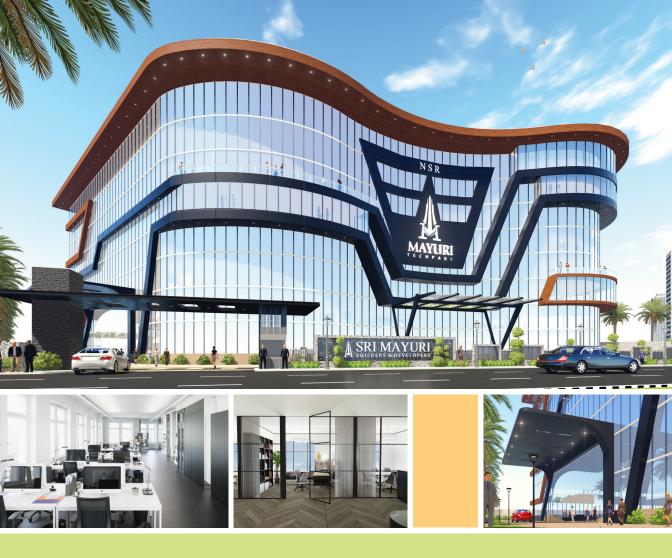

**Mayuri Builders** presents **Mayuri Techpark**, a superior infrastructure commercial property in Mangalgari.

| S. NO. | STAGE                                 | RATE (Per sq.ft in INR)              |
|--------|---------------------------------------|--------------------------------------|
| 1      | Basic Selling Price                   | 6000                                 |
| 2      | Minimum space for unlocked units      | 500 sq.ft. and<br>up to 50000 sq.ft. |
| 3      | Expected Rent per sq.ft. (Bare shell) | 30/-                                 |
| 4      | Plug and play fit outs                | 1500/-                               |
| 5      | Infra Charges                         | 200/-                                |
| 6      | Corpus Fund                           | 100/                                 |
| 7      | Advance Maintenance Charges           | 50/-                                 |
| 8      | GST                                   | 12% as per govt. norms               |

#### A DTP IN ASSOCIATION with Government of Andhra Pradesh.

The Government of Andhra Pradesh has been pacing to bring fast-paced progress in the capital region of Amaravati. The development of IT and ITeS sector is one of the key focus areas. Mayuri Techpark has been designed as a Designated Technology Park (DTP) to cater to the rising needs and demands of the sector.

Mayuri Techpark is an investment opportunity that brings to you this new and promising concept in investment. It can prove to be much more lucrative and profitable than other ways of investment. Come own your share of commercial property at Mayuri Techpark and earn assured rental.